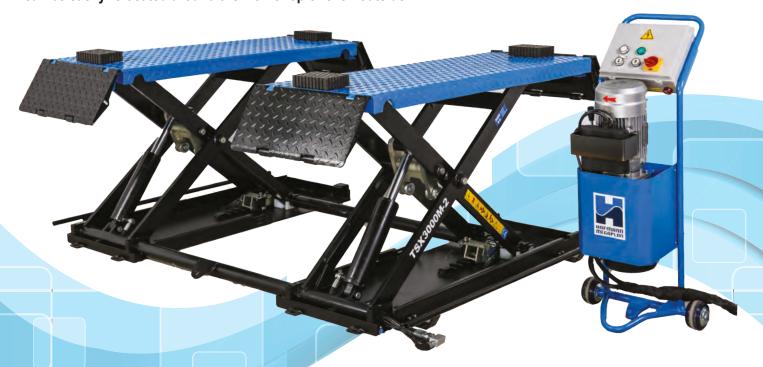

## TSX3000M

## Mobile Mid-Rise Scissor Lift

This fully-portable scissor lift is ideal for tyre shops and body shops who need the flexibility of a lifting option that can be easily relocated around the workshop or even outside.

With extendable platforms to accommodate both short and longer wheelbase vehicles, the TSX3000M can be positioned at multiple heights to suit the operator up to a maximum lifting height of 1 metre, with the luxury of a visible mechanical locking system providing additional security to the integral 'parachute' valve safety mechanism.

## **KEY FEATURES**

- 3000 Kg capacity lift ideal for fast tyre replacement and brake service work
- Sleek ultra-thin design
- Portable design
- Emergency manual lowering in the event of power loss
- Secure and reliable
- Ultra-thin and floor-mounted so no in-ground installation required
- Electric mechanical safety lock ensures secure equipment load