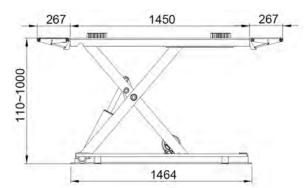

With extendable platforms to accommodate both short and longer wheelbase vehicles, the TSX3000M can be positioned at multiple heights to suit the operator up to a maximum lifting height of 1 metre, with the luxury of a visible mechanical locking system providing additional security to the integral 'parachute' valve safety mechanism.

## TECHNICAL DATA

- Lift Capacity: 3,000kg
- Lifting Height: 1,000mm
- System Pressure: 25Mpa
- Motor Power: 2.2Kw
- **■** Voltage: 220V/380V, 50Hz