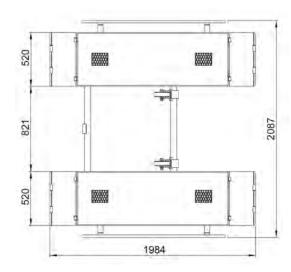

With extendable platforms to accommodate both short and longer wheelbase vehicles, the TSX3000M can be positioned at multiple heights to suit the operator up to a maximum lifting height of 1 metre, with the luxury of a visible mechanical locking system providing additional security to the integral 'parachute' valve safety mechanism.

## TECHNICAL DATA

- Lift Capacity: 3,000kg
- Lifting Height: 1,000mm
- System Pressure: 25Mpa
- Motor Power: 2.2Kw
- **■** Voltage: 220V/380V, 50Hz