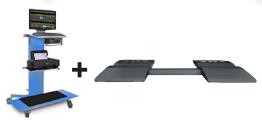

### 1. Stand Alone Version

Simply install the TreadSmart 2 with a stand alone trolley, which will house the PC and Printer, and provide all data supported by am easy to understand printout in seconds.