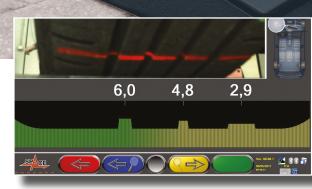

Simply drive the vehicle over to get instant readings and advisory information such as tread depth, adverse tyre wear, mis-alignment and under/over inflation issues – all of which results in additional tyre and alignment sales, as well as providing undisputed data and credibility with your customers. The software can be integrated into any compatible alignment machine to avoid duplication of PC systems and printer set ups.