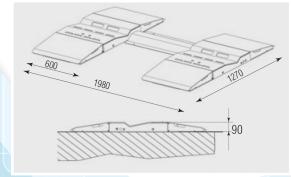

The optional 'Traffic Light System' will indicate when the next vehicle can be loaded and automatically grabs the number plate and inserts the vehicle details straight into the database.

Floor version - low profile 90mm