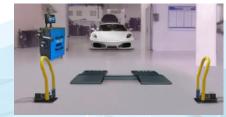

#### Automatic Drive-Over Tread Depth Measurement and Tyre Health Check

The Hofmann Megaplan Drive-Over Tyre Health Check unit is the perfect partner to any garage or tyre shop selling tyres or alignment.

Simply drive the vehicle over to get instant readings and advisory information such as tread depth, adverse tyre wear, mis-alignment and under/over inflation issues – all of which results in additional tyre and alignment sales, as well as providing undisputed data and credibility with your customers. The software can be integrated into any compatible alignment machine to avoid duplication of PC systems and printer set ups.

The optional 'Traffic Light System' will indicate when the next vehicle can be loaded and automatically grabs the number plate and inserts the vehicle details straight into the database.

Floor version - low profile 90mm