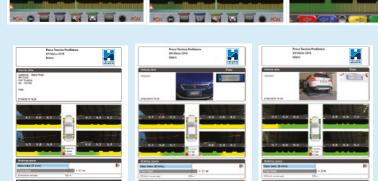

Screen reports offer two different styles of presentation, depending on your preference, and the resulting printouts can be fully customised and are easy for your customers to understand. The 'Zoom' function allows you to home in on a specific tyre for more detailed explanation.