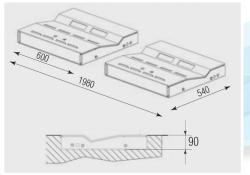

ata can go straight to the reception.

#### Integrated With Aligner

Create the ultimate Alignment Facility by having the TreadSmart as your 'silent salesman' to generate alignment and tyre sales, with all data and printing carried out on your existing alignment machine.

Screen reports offer two different styles of presentation, depending on your preference, and the resulting printouts can be fully customised and are easy for your customers to understand. The 'Zoom' function allows you to home in on a specific tyre for more detailed explanation.



The optional 'Traffic Light System' will indicate when the next vehicle can be loaded and automatically grabs the number plate and inserts the vehicle details straight into the database.



Floor version - low profile 90mm



Inground version





#### For further, more detailed information and a free site survey, please contact one of our specialists on 01480 8-9-10-11 or email enquiries@hofmann-megaplan.co.uk

Hofmann Megaplan (UK) Ltd, Unit 13, Brook Road, Bicton Industrial Estate, Kimbolton, PE28 OLR www.hofmann-megaplan.co.uk